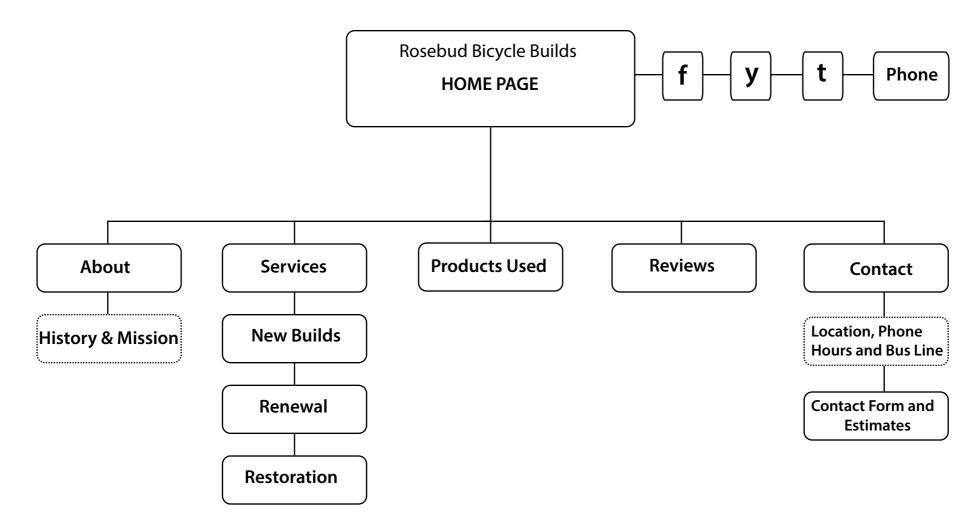

## **INFORMATION ARCHITECTURE**

Rosebud Bicycle Builds is a start up. Chris is in the first years of developing and inventing himself in what is a highly competitive field.

He is the sole proprietor and is, essentially, Rosebud Bicycle Builds. Therefore, the main challenge we faced in crafting the information architecture is how to define what is the essence of what Chris does and how he does it.

We have created a fundamental outline of what is Rosebud Bicycle Builds, what are the main services provided, the materials used, how they are supplied, how people feel about his work and how to contact him for estimates and evaluations. Moreover, we created a framework for a web site that can grow as Rosebud grows.